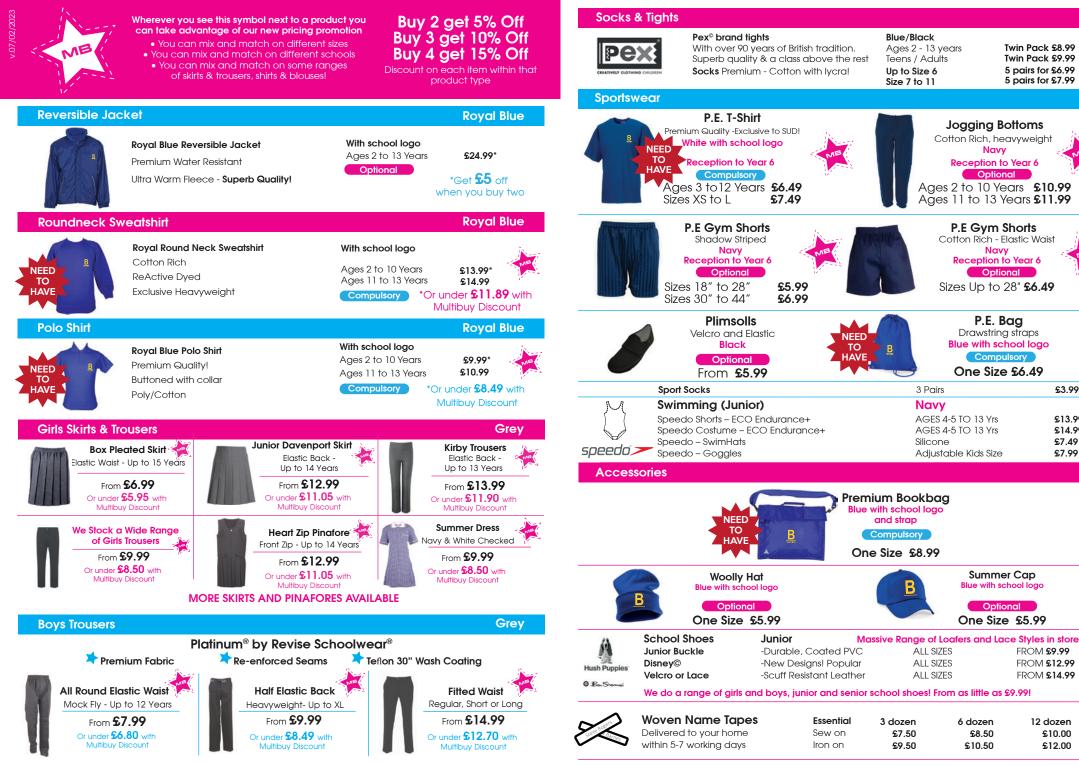

## School Uniform Direct Stocks Children's Formal Wear!

Twin Pack £8.99

Twin Pack £9.99

5 pairs for £6.99

5 pairs for £7.99

Jogging Bottoms

Cotton Rich, heavyweight

Navv

Reception to Year 6

Optional

Ages 2 to 10 Years £10.99

Ages 11 to 13 Years £11.99

P.E Gvm Shorts

Cotton Rich - Elastic Waist

Navy

**Reception to Year 6** 

Optional

Sizes Up to 28" £6.49

P.E. Bag

Drawstring straps

Blue with school logo

Compulsory

One Size £6.49

Summer Cap

Blue with school logo

Optional

One Size £5.99

6 dozen

£8.50

£10.50

FROM **£9.99** 

FROM £12.99

FROM £14.99

12 dozen

£10.00

£12.00

£3.99

£13.99

£14.99

£7.49

£7.99

3 Pairs

Navy

Silicone

ALL SIZES

ALL SIZES

ALL SIZES

AGES 4-5 TO 13 Yrs

AGES 4-5 TO 13 Yrs

Adjustable Kids Size