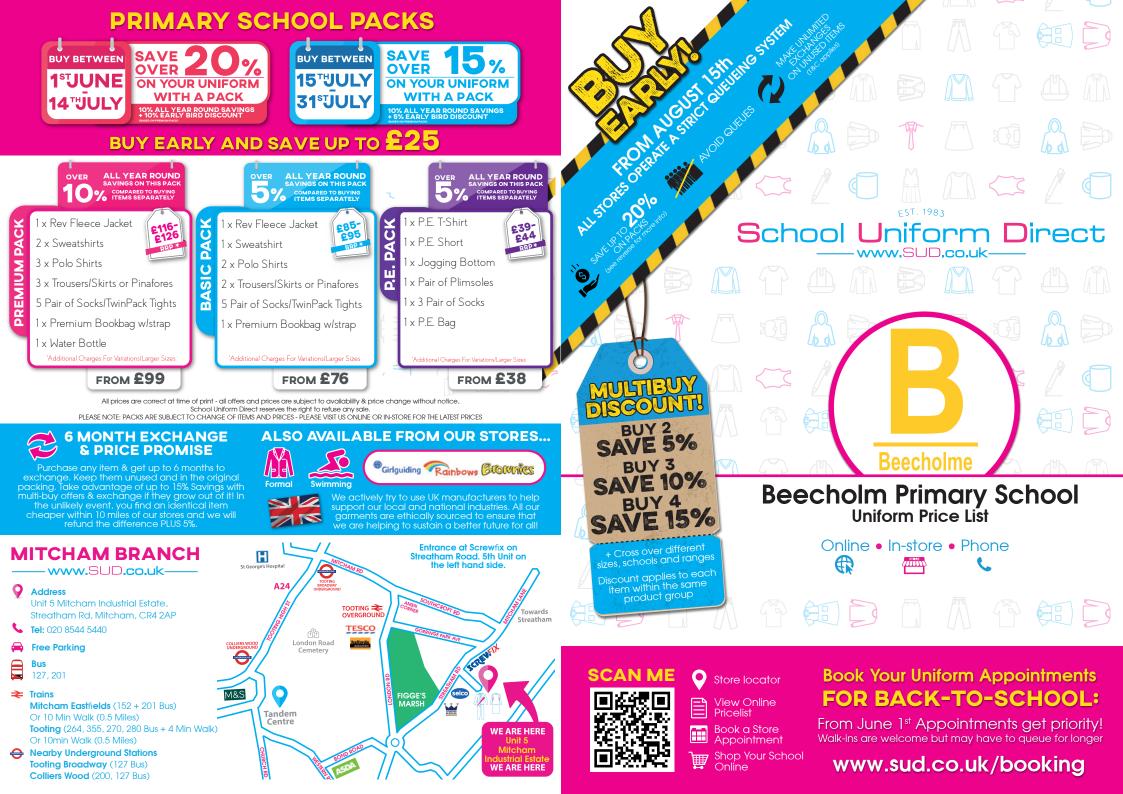

WE HOLD THE LARGEST RANGE OF SCHOOL TROUSERS IN LONDON

## School Uniform Direct Stocks Children's Formal Wear!

Twin Pack £8.99

Twin Pack £9.99

5 pairs for £6.99

5 pairs for £7.99

Jogging Bottoms

Cotton Rich, heavyweight

Navv

Reception to Year 6

Optional

Ages 2 to 10 Years £10.99

Ages 11 to 13 Years £11.99

P.E Gvm Shorts

Cotton Rich - Elastic Waist

Navy

**Reception to Year 6** 

Optional

Sizes Up to 28" £6.49

P.E. Bag

Drawstring straps

Blue with school logo

Compulsory

One Size £6.49

Summer Cap

Blue with school logo

Optional

One Size £5.99

6 dozen

£8.50

£10.50

FROM **£9.99** 

FROM £12.99

FROM £14.99

12 dozen

£10.00

£12.00

£3.99

£13.99

£14.99

£7.49

£7.99

3 Pairs

Navy

Silicone

ALL SIZES

ALL SIZES

ALL SIZES

AGES 4-5 TO 13 Yrs

AGES 4-5 TO 13 Yr